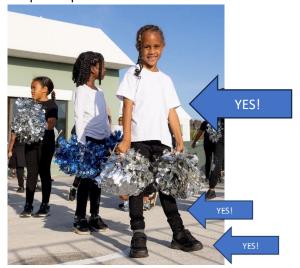

<u>ACCEPTABLE ATTIRE</u>: Black, White, or any combination of T-shirt and pants with comfortable sneakers.

Tights, track pants, and shorts are all acceptable practice attire. Please see below examples of

acceptable attire.