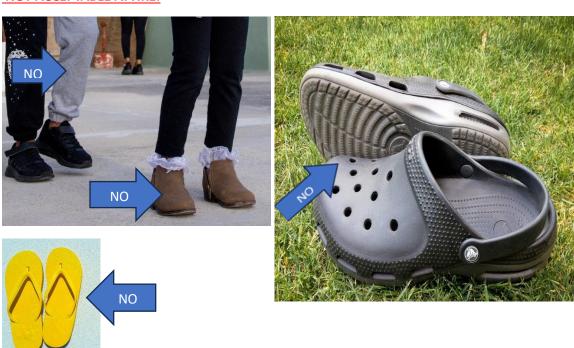

School clothes and shoes, along with Crocs and Flip Flops, are NOT acceptable practice attire. **Sneakers ONLY!** Should you not have your required attire, you will be charged an out-of-uniform fee of \$5, which is payable by the following practice date. A register is taken of all those who have been out of uniform for the term, with

## **NOT ACCEPTABLE ATTIRE:**

If you require any further guidance, or have any concerns, please speak with a member of the Management team, or email <a href="management@phcmdc.com">management@phcmdc.com</a>.